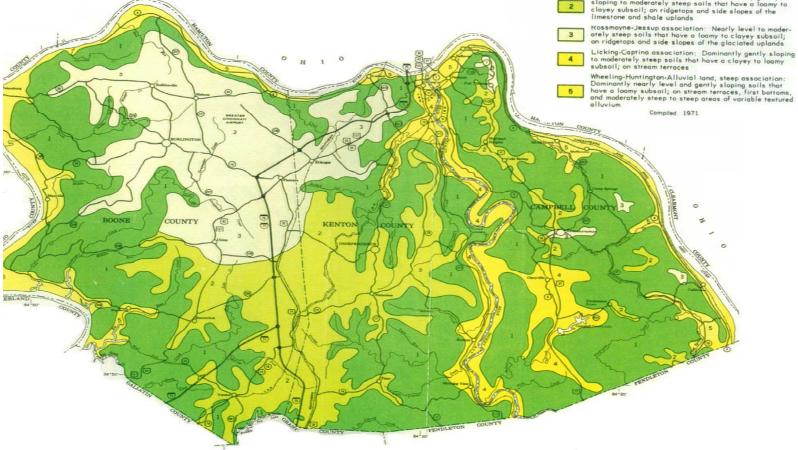

## FIGURE 4-1 **GENERAL SOIL MAP**

## SOIL ASSOCIATIONS

1

Eden-Cynthiana association: Dominantly steep to very steep soils that have a clayey subsoil; on limestone and shale uplands

Foywood-Nicholson association: Dominantly gently sloping to moderately steep soils that have a loamy to clayey subsoil; on ridgetops and side slopes of the limestone and shale uplands

Wheeling-Huntington-Alluvial land, steep association: Dominantly nearly level and gently sloping soils that have a loamy subsoil; on stream terraces, first battoms, and moderately steep to steep areas of variable textured alluvium